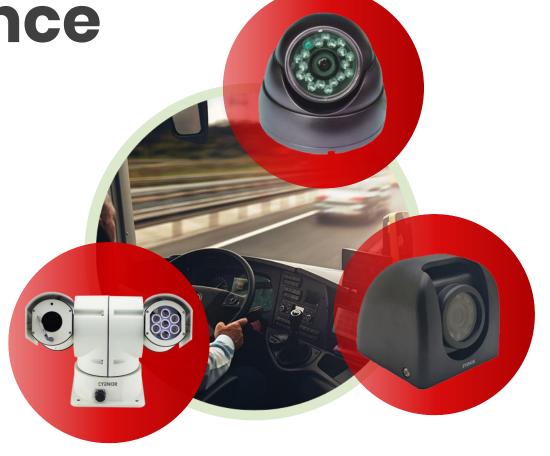

# City Surveillance: Vehicle Insights

Vehicle Cameras in public buses helps to detect the crime and accidents (vandalism, pickpocketing, traffic incidents) Irregular driving behaviour (fatigue driving, over-speed, sharp turn, rapid acceleration, idling).

Mobile NVR equipped with GPS-sensor inside the bus is able to detect vehicle collision or crash accident and push an alarm to notify the control centre.

Getting updates and alerts on bus location, direction, speed so that control centre can assist driver immediately with audio if an abnormal situation happens.

Vehicle Camara for Over the top Surveillance

- 2mp Resolution
- Up to 120m IR Support
- IP67 Support

Explosion Proof
Camera With
Thermal Camera

- 400x300/640x512 Thermal Resolution
- 2MP/4MP/5MP Optical resolution
- 33X Optical zoom
- ATEX Certified
- IP68