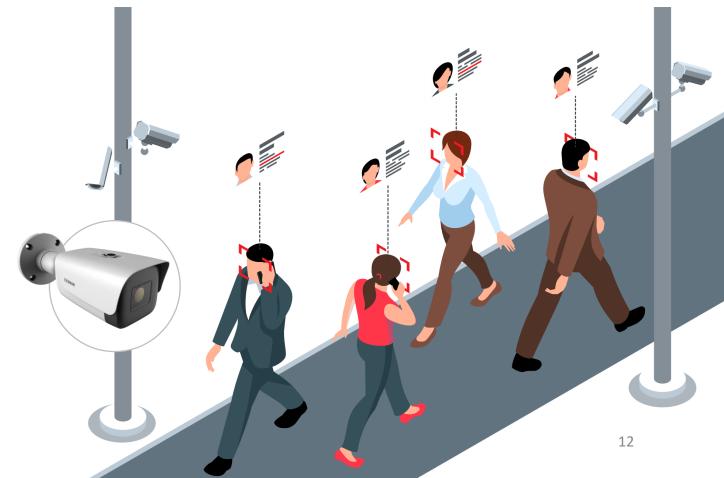

ng Bases





# Global Coverage



www.nordencommunication.com 8



# Safe City Solutions





# Solution Diagram



www.nordencommunication.com



# City Surveillance: Vehicle Insights

Vehicle Cameras in public buses helps to detect the crime and accidents (vandalism, pickpocketing, traffic incidents) Irregular driving behaviour (fatigue driving, over-speed, sharp turn, rapid acceleration, idling).

Mobile NVR equipped with GPS-sensor inside the bus is able to detect vehicle collision or crash accident and push an alarm to notify the control centre.

Getting updates and alerts on bus location, direction, speed so that control centre can assist driver immediately with audio if an abnormal situation happens.





**Ensuring Urban Safety** 

- FRS Face Recognition System
- Crowd Detection





# Intelligent Traffic Management System

- ANPR Automatic Number Plate Recognition
- SVDS Speed Violation Detection System
- VIDS Video Incident Detection System
- ATCC Automatic Traffic Counting & Classification





# Smart Urban Communication Infrastructure

- Auto triggered announcements
- Text to speech
- Live and Pre-recorded voice announcement
- Seamless managing public communication and safety
- Emergency notification alerting





Bullet Camera featuring 5-50mm Lens for ANPR Application

and Surveillance

Bullet camera featuring 5-50mm lens with 100 IR is vandal-resistant and can be mainly used for ANPR Applications.

- 2MP/4MP/5MP/8MP
- 5 to 50mm lens
- Up to 100m IR
- Quad Stream
- IP67, IK10





# PTZ Camera With 60 fps for High-Speed Surveillance

PTZ with 60fps and featu