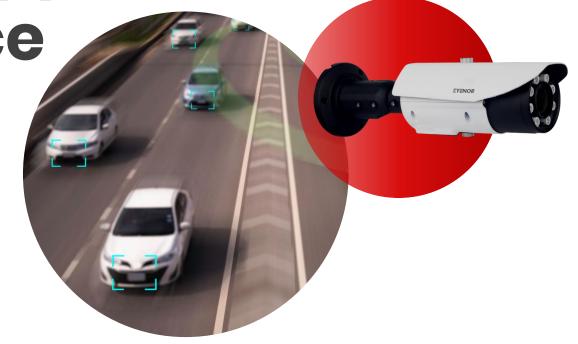

# Intelligent Traffic Management System

- ANPR Automatic Number Plate Recognition
- SVDS Speed Violation Detection System
- VIDS Video Incident Detection System
- ATCC Automatic Traffic Counting & Classification

Bullet Camera featuring 5-50mm Lens for ANPR Application

and Surveillance

Bullet camera featuring 5-50mm lens with 100 IR is vandal-resistant and can be mainly used for ANPR Applications.

- 2MP/4MP/5MP/8MP
- 5 to 50mm lens
- Up to 100m IR
- Quad Stream
- IP67, IK10