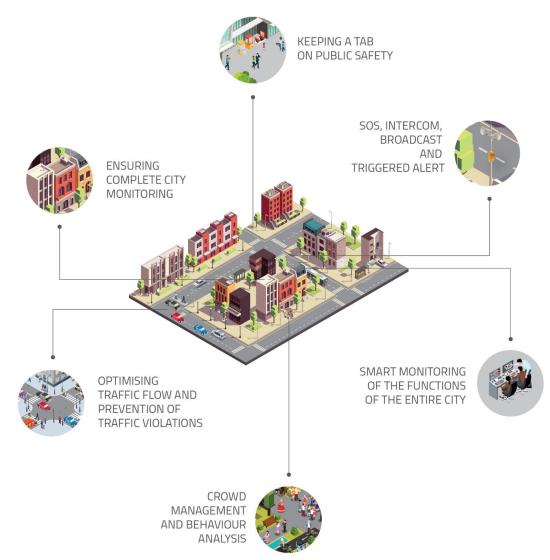

# City Surveillance: Vehicle Insights

Vehicle Cameras in public buses helps to detect the crime and accidents (vandalism, pickpocketing, traffic incidents) Irregular driving behaviour (fatigue driving, over-speed, sharp turn, rapid acceleration, idling).

Mobile NVR equipped with GPS-sensor inside the bus is able to detect vehicle collision or crash accident and push an alarm to notify the control centre.

Getting updates and alerts on bus location, direction, speed so that control centre can assist driver immediately with audio if an abnormal situation happens.

**Ensuring Urban Safety** 

- FRS Face Recognition System
- Crowd Detection

# Intelligent Traffic Management System

- ANPR Automatic Number Plate Recognition
- SVDS Speed Violation Detection System
- VIDS Video Incident Detection System
- ATCC Automatic Traffic Counting & Classification

# Smart Urban Communication Infrastructure

- Auto triggered announcements
- Text to speech
- Live and Pre-recorded voice announcement
- Seamless managing public communication and safety
- Emergency notification alerting