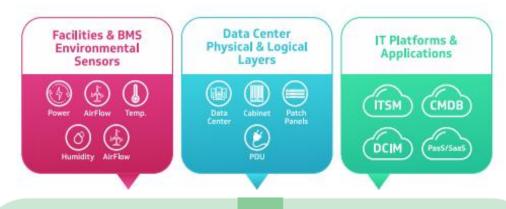

# Passive Infrastructure for Safe Cities

- Norden offers a wide range of products, including data cables, data cabinets, building and industrial cables, fire cables, and intelligent solutions.
- Plenum and Riser rated cables, Copper Solutions, building management solution cables, and Fiber Solutions are all available within the building environment.
- To transmit data to homes, we employ broadband internet connection technologies, including FTTH (Fiber to the Home).
- We also offer CPR and LSZH cables that feature halogen-free materials, exhibiting exceptional behavior, particularly in the event of a fire.