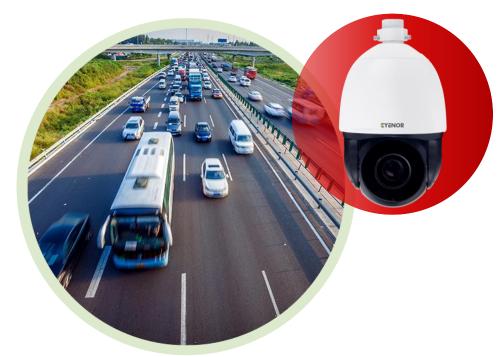

# Intelligent Traffic Management System

- ANPR Automatic Number Plate Recognition
- SVDS Speed Violation Detection System
- VIDS Video Incident Detection System
- ATCC Automatic Traffic Counting & Classification

# PTZ Camera With 60 fps for High-Speed Surveillance

PTZ with 60fps and featuring up to 63X Optical Zoom, 800m IR , Auto Tracking & triple Stream Support

- 2MP @ 60fps
- 63X Optical Zoom
- Up to 800m Laser Support
- Triple Stream
- Smart Analytics
- IP67, PoE++