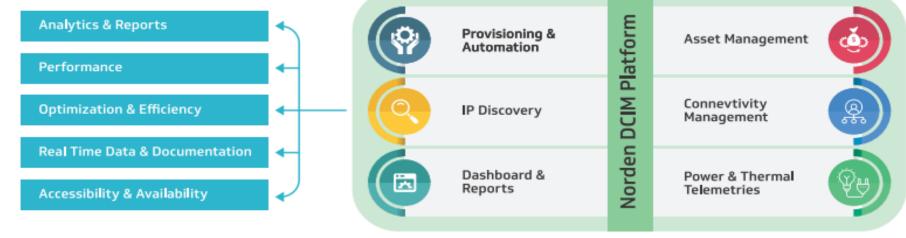

### **AIM Solution**

AIM offers a real-time solution that seamlessly integrates infrastructure and network into a single platform, while also fully automating and optimizing daily operations.

This is achieved through the utilization of Connection Point Identification (CPID) technology, which involves assigning unique ID numbers to connectors or patch cord components. Consequently, any port can be transformed into a smart port.

It has added security features, such as the ability to upload the IP address, MAC address, model number, and location of each individual device. This enables the system to identify any attempt to replace an active device connected to our AIM software. We can also update the warranty; receive notifications about the warranty duration; and can add device locations in Google Maps.