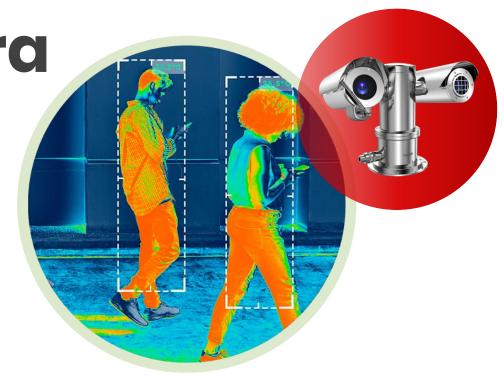

amera featuring 5-50mm Lens for ANPR Application

and Surveillance

Bullet camera featuring 5-50mm lens with 100 IR is vandal-resistant and can be mainly used for ANPR Applications.

- 2MP/4MP/5MP/8MP
- 5 to 50mm lens
- Up to 100m IR
- Quad Stream
- IP67, IK10





# PTZ Camera With 60 fps for High-Speed Surveillance

PTZ with 60fps and featuring up to 63X Optical Zoom, 800m IR , Auto Tracking & triple Stream Support

- 2MP @ 60fps
- 63X Optical Zoom
- Up to 800m Laser Support
- Triple Stream
- Smart Analytics
- IP67, PoE++





Vehicle Camara for Over the top Surveillance

- 2mp Resolution
- Up to 120m IR Support
- IP67 Support





Explosion Proof
Camera With
Thermal Camera

- 400x300/640x512 Thermal Resolution
- 2MP/4MP/5MP Optical resolution
- 33X Optical zoom
- ATEX Certified
- IP68





# Passive Infrastructure for Safe Cities

- Norden offers a wide range of products, including data cables, data cabinets, building and industrial cables, fire cables, and intelligent solutions.
- Plenum and Riser rated cables, Copper Solutions, building management solution cables, and Fiber Solutions are all available within the building environment.
- To transmit data to homes, we employ broadband internet connection technologies, including FTTH (Fiber to the Home).
- We also offer CPR and LSZH cables that feature halogen-free materials, exhibiting exceptional behavior, particularly in the event of a fire.



MTP / MPO TRUNK CABLE



HYBRID HIGH-DENSITY MODULAR FIXED PANEL



HYBRID HIGH-DENSITY MODULAR FIXED PANEL



**INTELLIGENT PDU** 



### **AIM Solution**

AIM offers a real-tim