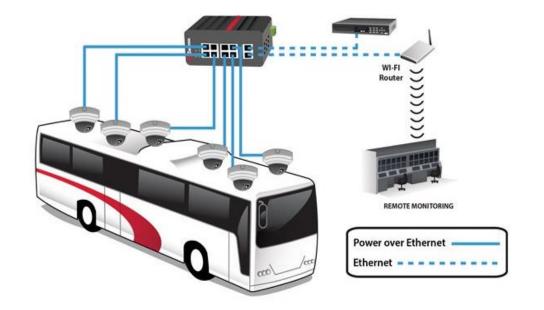

# City Surveillance: Vehicle Insights

Vehicle Cameras in public buses helps to detect the crime and accidents (vandalism, pickpocketing, traffic incidents) Irregular driving behaviour (fatigue driving, over-speed, sharp turn, rapid acceleration, idling).

Mobile NVR equipped with GPS-sensor inside the bus is able to detect vehicle collision or crash accident and push an alarm to notify the control centre.

Getting updates and alerts on bus location, direction, speed so that control centre can assist driver immediately with audio if an abnormal situation happens.