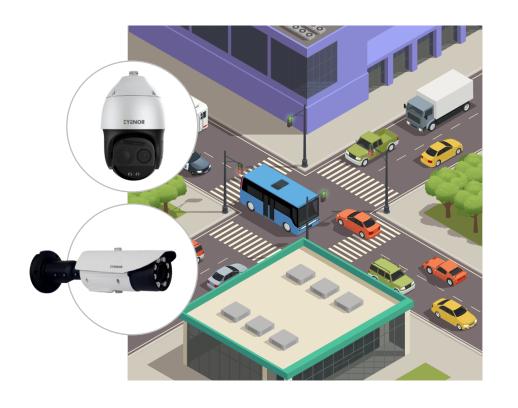

# Safe City Solutions

# Intelligent Traffic Management System

- ANPR Automatic Number Plate Recognition
- SVDS Speed Violation Detection System
- VIDS Video Incident Detection System
- ATCC Automatic Traffic Counting & Classification